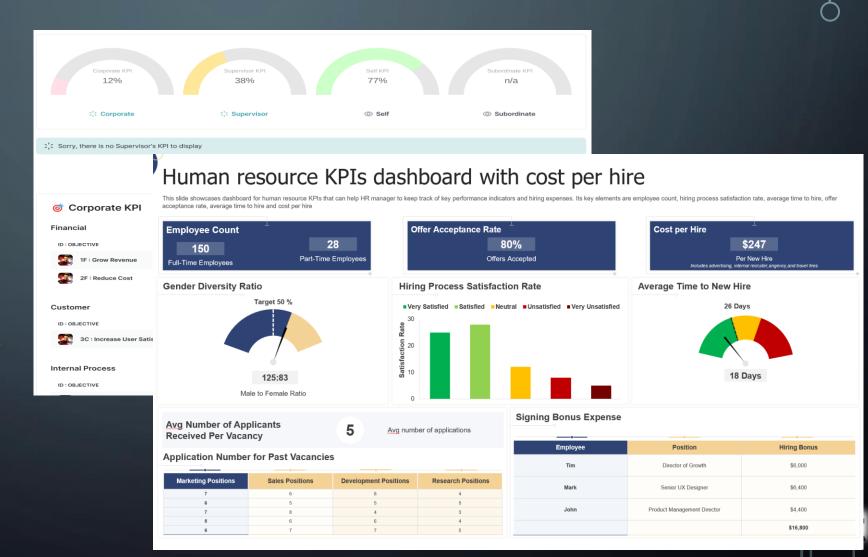

#### **OUR APPLICATION SERVICES**

- HR Information System (HRIS)
- Key Performance Indicator design (KPI)
- Performance Management System (PMS)
- Learning Management System (LMS)
- E-reward
- Leave management
- Employee Self-Services
- Payroll outsources

#### HR Information System:

- Organization Design
- Organization management
- Employee data information
- PDPA supports
- Employee Self Service
- Internal commination
- Employee movement
- Employee report
- Employee tracking
- Minimize manual & admin works
- 24/7 database access
- World-class security cloud system
- Affordable

#### Management:

- Know your employee
- Demographic report in ONE click
- Management dashboard in ONE click