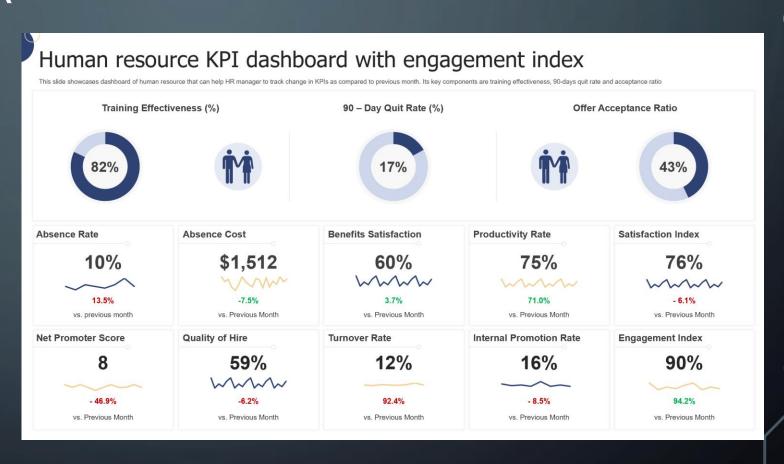

# KEY PERFORMANCE INDICATOR (KPI) PERFORMANCE MANAGEMENT SYSTEM (PMS)

#### What our system can help:

- Setting Objective
- Link to Core competency
- Action plan link with KPI
- KPI weighing
- Automate cascade to assignee
- Top down deploy to next level
- Auto update tracking

#### **Evaluation**

- Up to 5 levels KPI evaluation
- Up to 5 levels Core competency evaluation with 10 dimension
- Up to 5 levels Managerial competency evaluation with 10 dimension
- Up to 5 levels Functional competency evaluation with 10 dimension
- 360 evaluation
- Quarterly, Bi-annum and Annual Evaluation Analysis