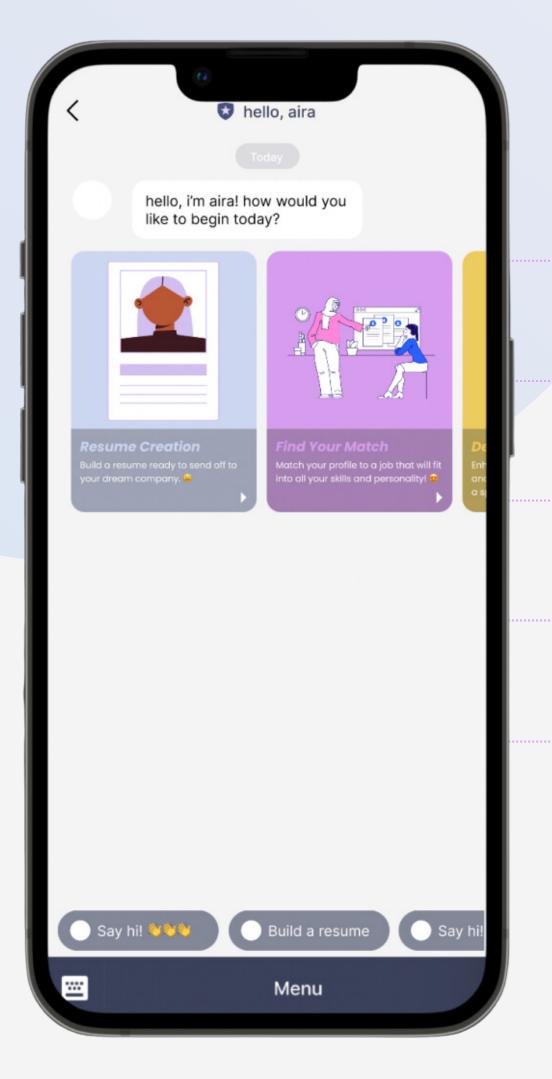

# Pitch Evaluation

Revolutionizing recruitment with Al.

AIRA Beta Registration

# autonomous Al assistant that

proactively reaches out to both parties, focusing on privacy, confidentiality, and the power of choice for both candidates and employers.

# **FOR JOB SEEKERS**

- + AIRA respects privacy and confidentiality.
- + AIRA ensures that our outreach efforts are not during office hours.
- + AIRA is command-responsive, providing options to delete data, set reminders, and more.
- + The result is a seamless, efficient, and respectful recruitment process

# \* \* FOR COMPANIES (EMPLOYERS)

- + AIRA finds the best candidates
- + AIRA engages with each one to gauge interest and presents a list of potential candidates for employer approval.
- + Candidates' data is never shared without their express consent.