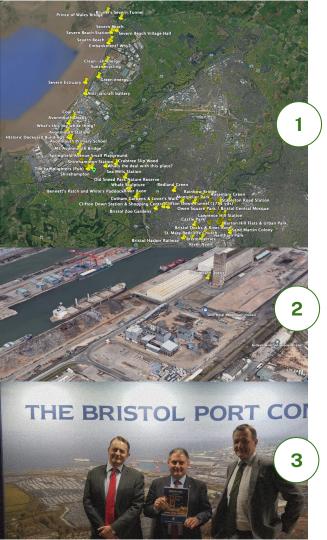

#### John Chaplin (Severn Beach)

So clearly bristle has a long maritime heritage and there's evidence that, <u>uh</u>, even before the Romans arrived at the people in Bristol were exporting and importing from places as far a field as a south Wales era and even Northern Europe. And for many years, the port was based in the city center in Bristol, but taking ships to the center of Bristol from the seven estuary down the river, Raven presents two particular challenges.

# Avonmouth and the Bristol Port

7 industrial scene critical to the Bristol conomy, and striking a delicate balance with Severnside's ecology.

Closest station: Avonmouth

Play Story

Share 🖈