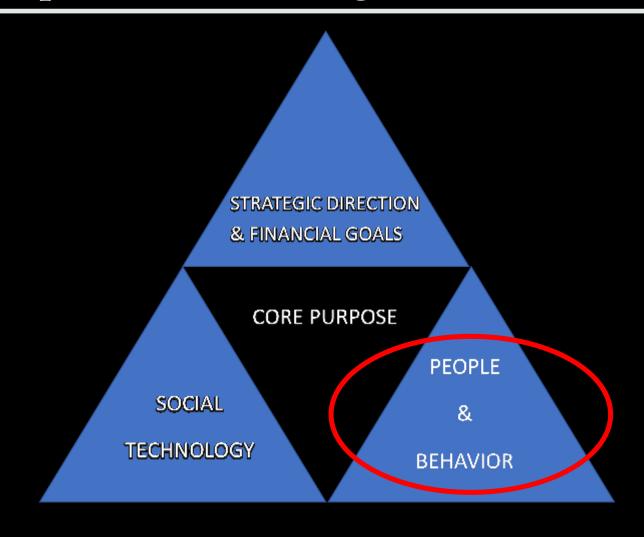

#### Employee Empowerment Triangle

#### People & Behavior

- ☐ Being self-driven
- ☐ Leaving the comfort zone
- ☐ Putting company welfare/goals above individual/function goals
- ☐ Giving feedback in the very situation and to the people of concern
- ☐ Being connected
- ☐ Being specific
- ☐ Being entrepreneurial
- ☐ Being flexible
- ☐ Being responsive

IDENTIFY
YOUR
'HOW'

EMPOWERMENT HAS TO START WITH THE LEADERS!