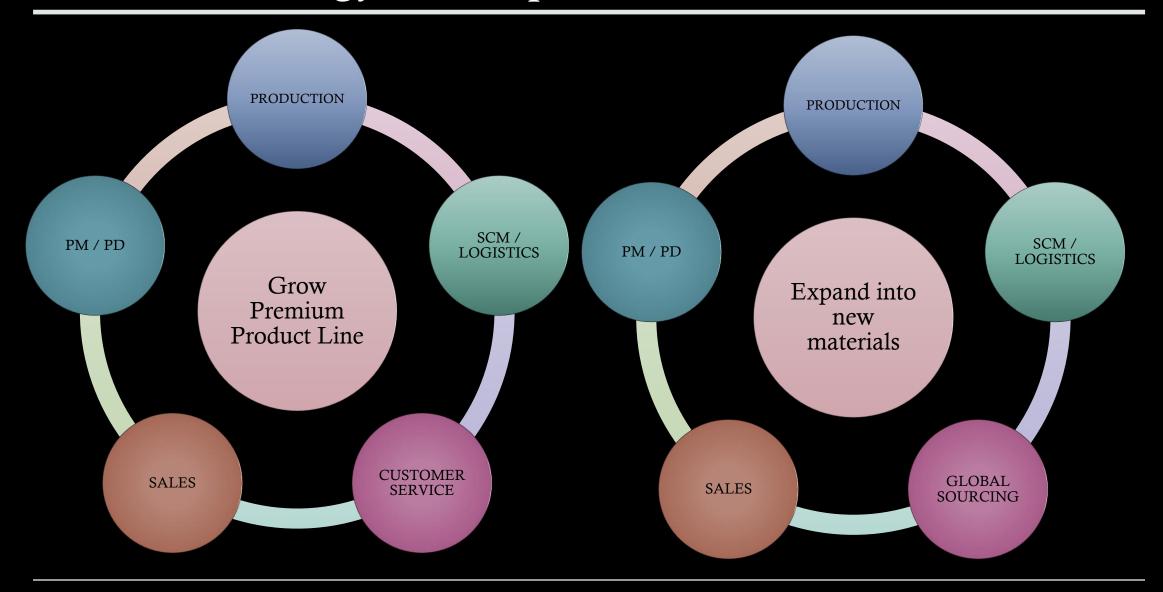

### Social Technology – The CIRCLE concept

Circles introduce a new way of thinking and organizing from the client's view & perspective

- ➤ Being more connected across functions and as close as possible to the customer also in functions far away from the clients in the current structure.
- ➤ Being fast and responsive to client requirements (can we deliver or not, by when, etc)
- ➤ Being flexible by taking the challenges and thinking about: How can we?
- ➤ Being entrepreneurial by acting as innovative group, developing the business and clients on a self-organized basis and by taking the decisions as close to the customer as possible

Circles take most decisions by themselves, without asking and waiting for management confirmation or approval

#### Social Technology – Examples of a Circle



#### Improved Business Results?



#### Employee Satisfaction Survey Results



#### Annual Employee Turnover



#### EBIT in %



#### Empowerment Keys to Success

- Follow up on the survey and provide feedback
  - Focus Group interview with employees
  - Clear action plans on improvements to be made
  - Regular status updates
- > Start empowerment with the leaders who give trust freely + make people accountable
- > No finger-pointing or blaming > Learn from it and use it as an opportunity to improve
- Empowered, engaged and enabled employees
- Listen to your teams and ensure everyone has a voice
- Communicate regularly and clearly about how the business is performing
- Take joint responsibility for your organization by having the same KPI's for everyone at the company and align those w