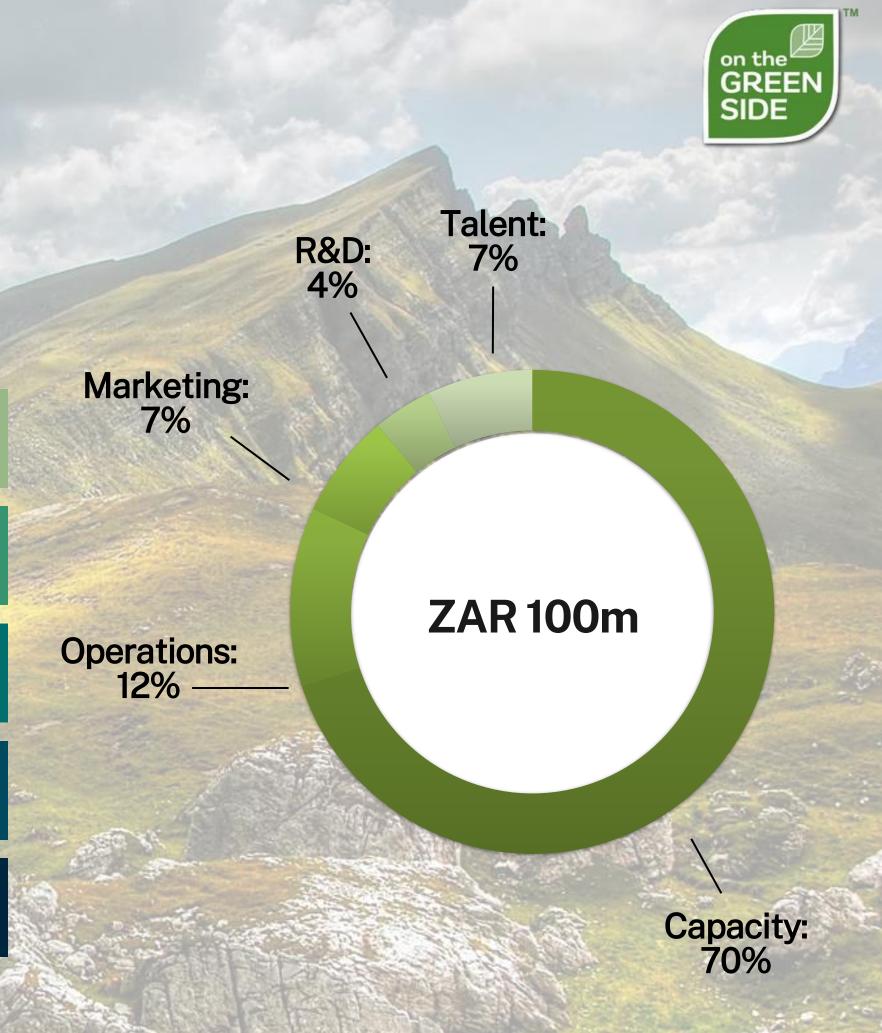

# We are going to raise a minimum of ZAR100m for 20% of our business

CAPEX TO EXPAND MANUFACTURING CAPACITY

OPERATIONAL EXPENSES

BUSINESS DEVELOPMENT TO SUPPORT GLOBAL SALES

**RESEARCH & DEVELOPMENT** 

ATTRACT & REWARD THE RIGHT TALENT