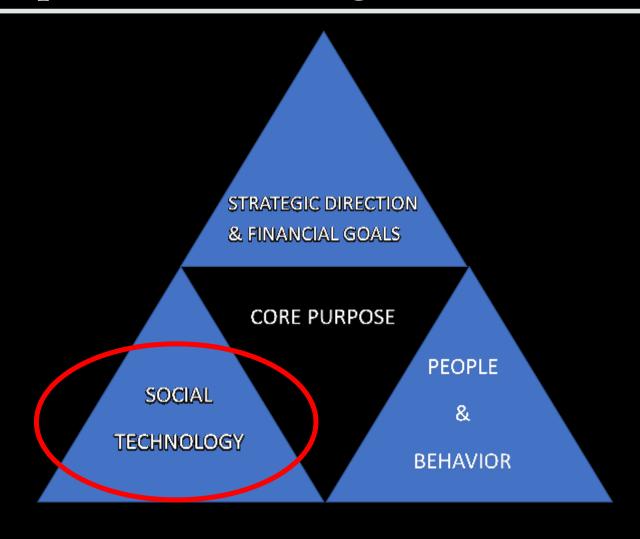

#### Employee Empowerment Triangle

#### Social Technology – The CIRCLE concept

Circles introduce a new way of thinking and organizing from the client's view & perspective

- ➤ Being more connected across functions and as close as possible to the customer also in functions far away from the clients in the current structure.
- ➤ Being fast and responsive to client requirements (can we deliver or not, by when, etc)
- ➤ Being flexible by taking the challenges and thinking about: How can we?
- ➤ Being entrepreneurial by acting as innovative group, developing the business and clients on a self-organized basis and by taking the decisions as close to the customer as possible

Circles take most decisions by themselves, without asking and waiting for management confirmation or approval