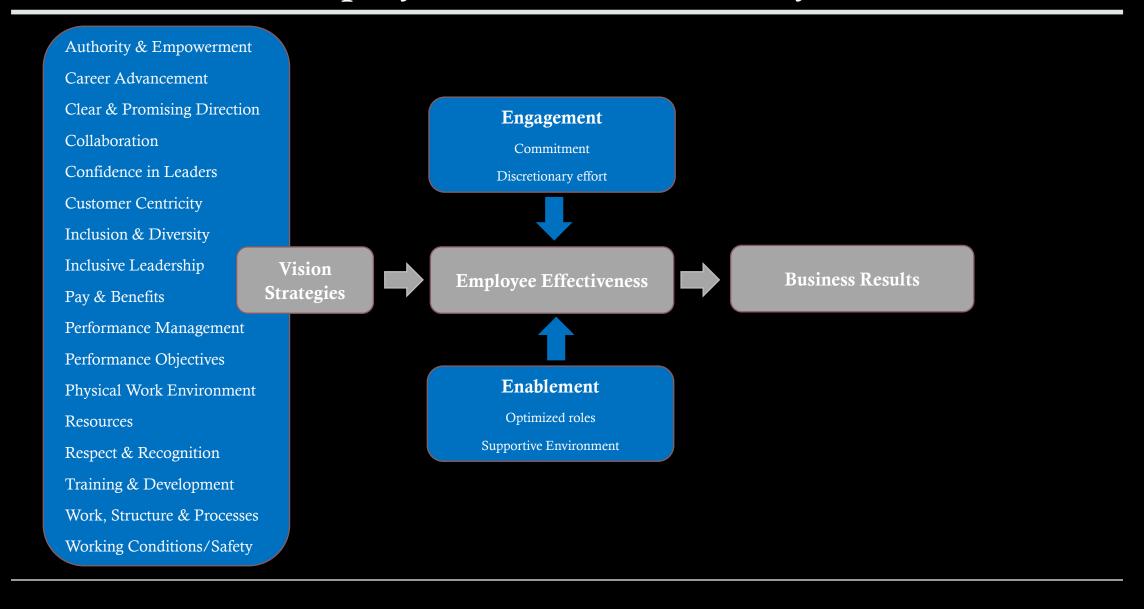

#### Employee Satisfaction Survey Results

Engagement Score 2012

39%

Poor Performance leads to poor business results

**Annual Employee Turnover** 

>52%

Average EBIT %

<4%

**Enablement Score 2012** 

43%