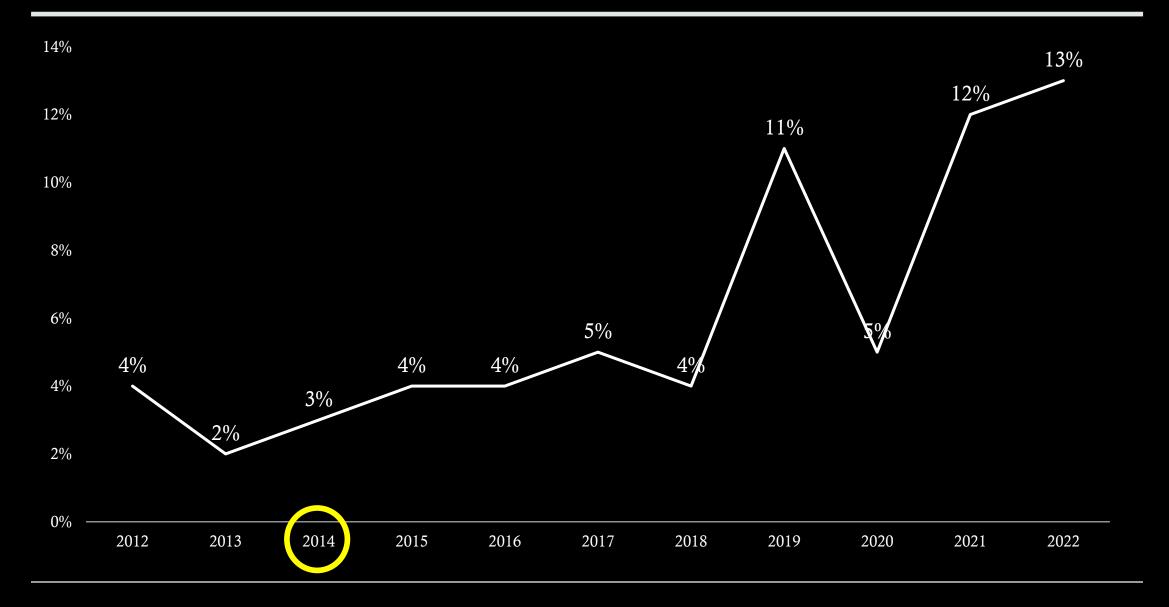

#### Employee Satisfaction Survey Results

Engagement Score 2012

39%

Poor Performance leads to poor business results

**Annual Employee Turnover** 

>52%

Average EBIT %

<4%

#### EBIT in %