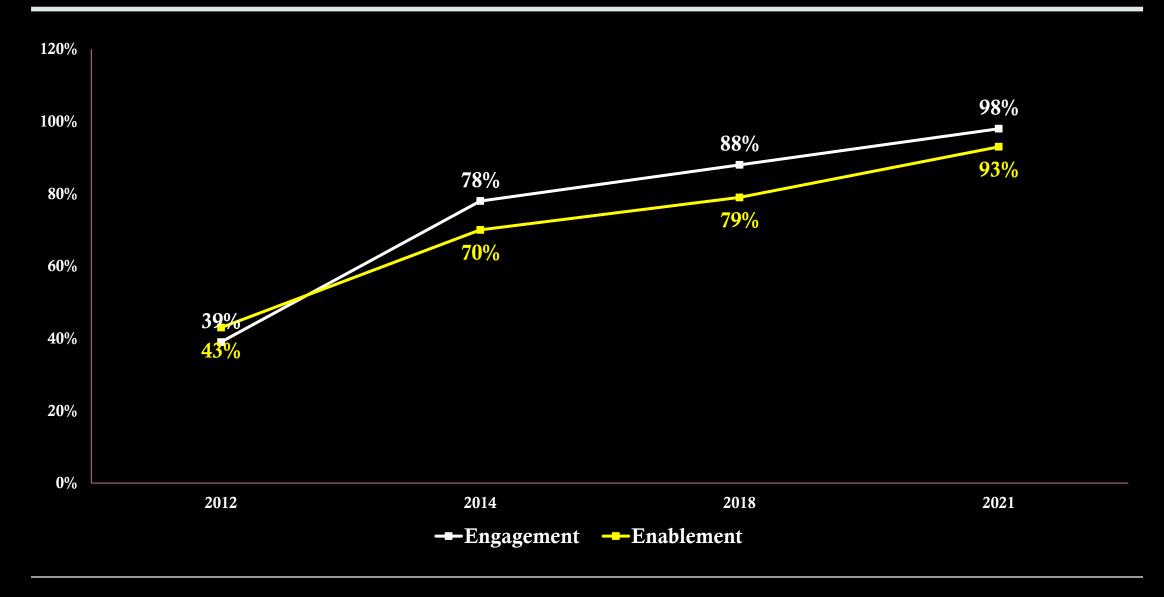

#### Employee Satisfaction Survey Results

Engagement Score 2012

39%

Poor Performance leads to poor business results

**Annual Employee Turnover** 

>52%

Average EBIT %

<4%

**Enablement Score 2012** 

43%

#### Employee Satisfaction Survey Results