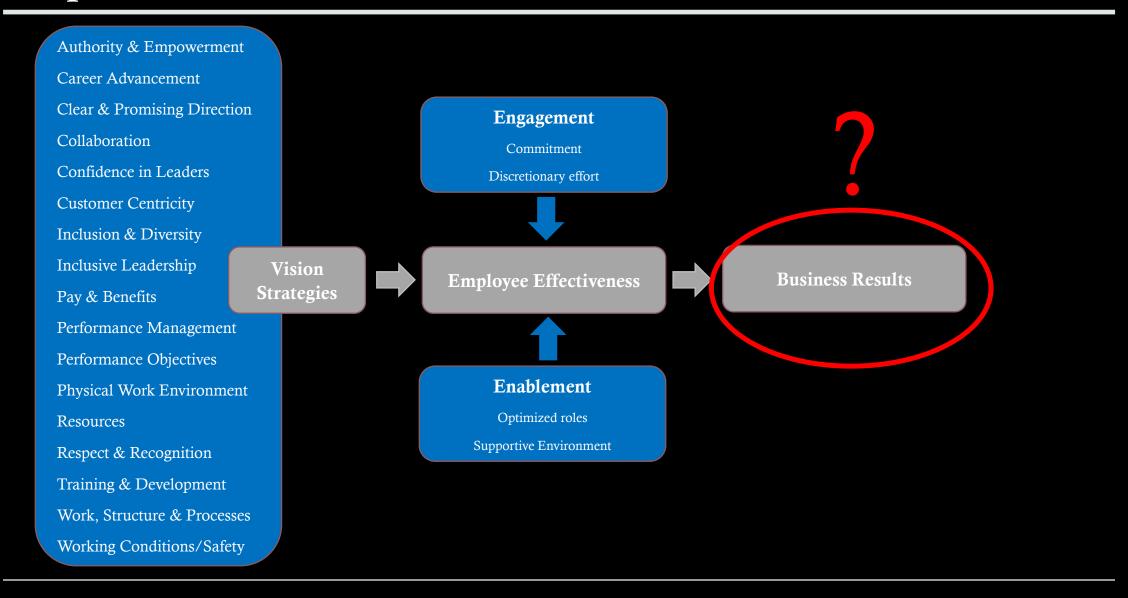

#### Employee Empowerment Triangle

#### Core Purpose

The purpose of an organization expresses the reason why an organization exists:

- What is the organization here to do?
- Why does it exist?
- What is its direction of development?

The purpose is the <u>core element</u> which operates as a <u>guiding light</u> for other organizational elements, (e.g. definition of roles and strategies as well as the decision making process.)

#### People & Behavior

- ☐ Being self-driven
- ☐ Leaving the comfort zone
- ☐ Putting company welfare/goals above individual/function goals
- ☐ Giving feedback in the very situation and to the people of concern
- ☐ Being connected
- ☐ Being specific
- ☐ Being entrepreneurial
- ☐ Being flexible
- ☐ Being responsive

IDENTIFY
YOUR
'HOW'

EMPOWERMENT HAS TO START WITH THE LEADERS!

#### Strategic Direction & Financial Goals

#### Strategic Direction:

- ➤ Grow premium product business of XYZ
- ➤ Actively protect the current quantities of our volume lines
- > Develop customer segments beyond XYZ
- > Leverage our capabilities to expand into new materials
- > Forward integrate into branded premium product

#### Financial Goals:

- > 5% + growth rate
- $\geq 10\% + EBIT$

#### Social Technology – The CIRCLE concept

Circles introduce a new way of thinking and organizing from the client's view & perspective

- ➤ Being more connected across functions and as close as possible to the customer also in functions far away from the clients in the current structure.
- ➤ Being fast and responsive to client requirements (can we deliver or not, by when, etc)
- ➤ Being flexible by taking the challenges and thinking about: How can we?
- ➤ Being entrepreneurial by acting as innovative group, developing the business and clients on a self-organized basis and by taking the decisions as close to the customer as possible

Circles take most decisions by themselves, without asking and waiting for management confirmation or approval

#### Social Technology – Examples of a Circle

#### Improved Business Results?