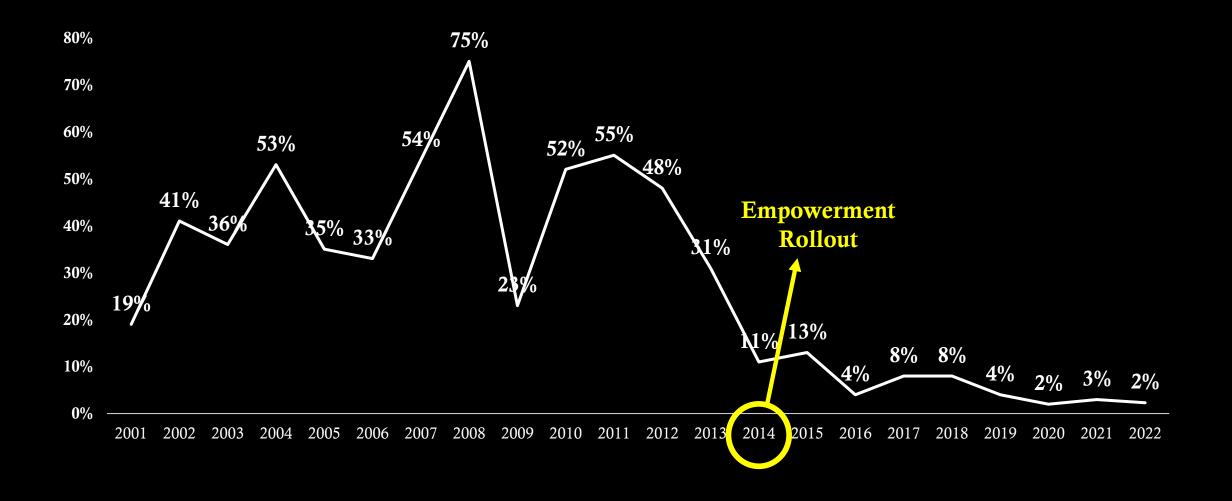

#### Employee Satisfaction Survey Results

Engagement Score 2012

39%

Poor Performance leads to poor business results

**Annual Employee Turnover** 

>52%

Average EBIT %

<4%

#### Annual Employee Turnover