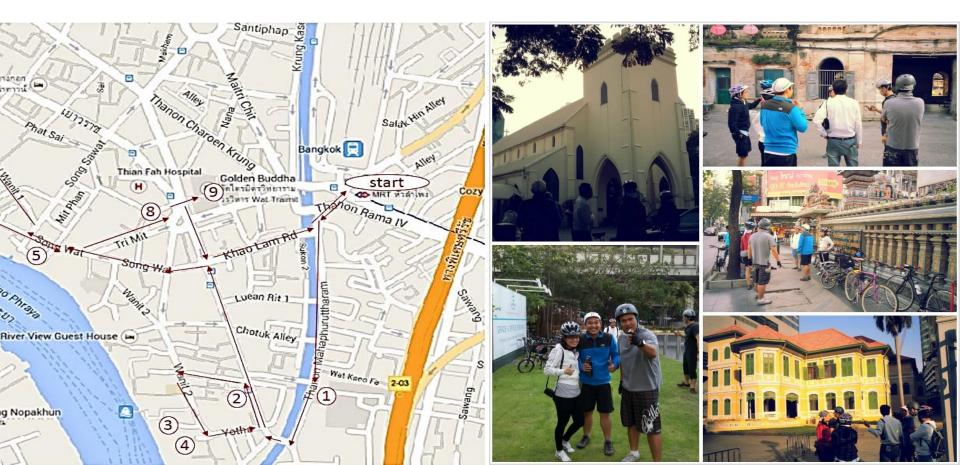

# Bangkok Architecture Tour on the Bike • Independent

- Free Activity
- Since 2014

# What We Do

- Monthly architecture tour event, by bicycle.
- Arrange and prepare for the route
- Explain about architectures, communities and related stories.

Bangkok Architecture Tour on the Bike Facebook page: bkkarchtouronbike