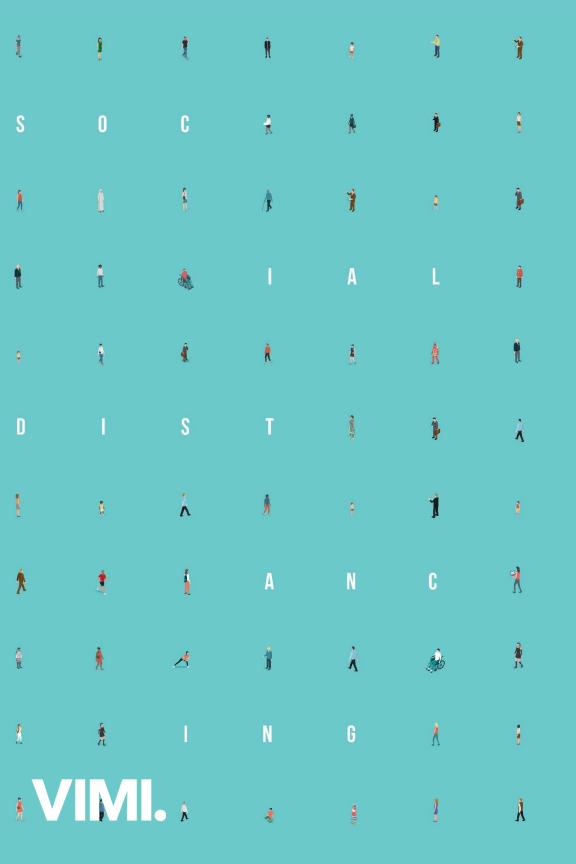

# 32 EVENTS

### PROSEED MONTHLY #33 Agenda

- ★ Intro 10 minutes
- ★ Feature Presentation 15 minutes
- ★ 3+1 Innovation Pitches 20 minutes
- ★ Reciprocity Ring 5 minutes
- ★ Beer & Pizza 65 minutes

Agenda here ends at 20:59. The Royal Queen Seeds Afterparty begins at 21:00.