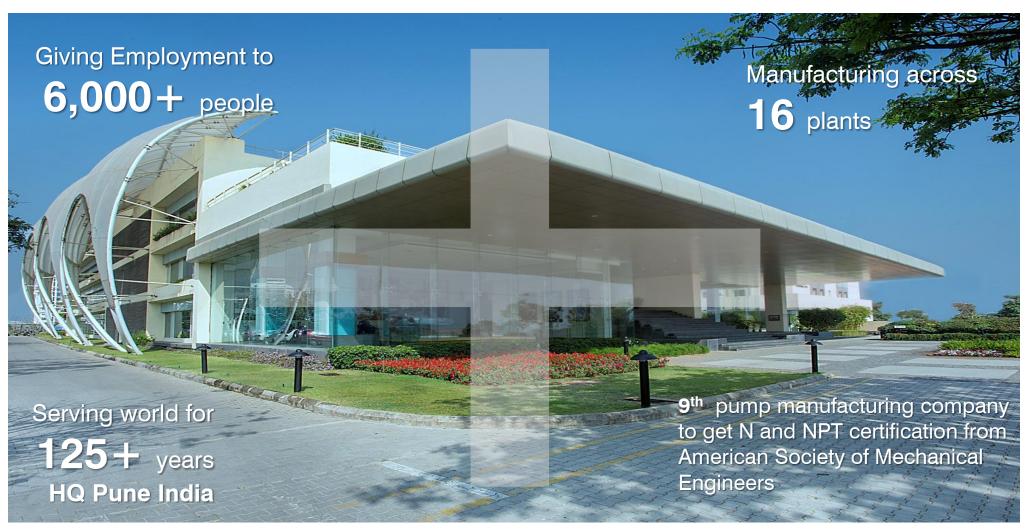

#### **Established in 2009**

KBTL is the BOI promoted head quarter and assembly plant for the KBL Group of companies for the East Asia region.

KBTL supplies fluid solutions and the delivery program includes listed fire pump sets, end suction, split case, multistage, side channel, vertical turbine, mag drive, solar powered and concrete volute pumps.

#### **Our Capabilities**

KBTL Manufacturing excellence, service, testing, stock and engineering capabilities in Thailand enable us to supply high efficiency & quality products and services to our customers in the region

#### **Kirloskar Brothers Thailand Capabilities**

- BOI Promoted facility
- Total floor area: 9,600 m<sup>2</sup>
- Assembly shop with crane capacity up to 15.000 kg
- Hydrostatic testing up to 120 bar
- Repair and Service Area
- Meeting and Training rooms
- Pump sets and UL / NFPA 20 Fire Pump Systems
- Spare part warehouse / on-stock pump program
- Certified welding, fabrication, machining
- Paint Booth and coatings
- Engineering & Design
- Testing pump sets in our test lab up to 500 m3/h – 250 kW

#### **Key Facts about KBL - Group Turnover USD 2.5 Billion**

We are a leader in fluid handling solutions and a major global manufacturer of centrifugal pumps