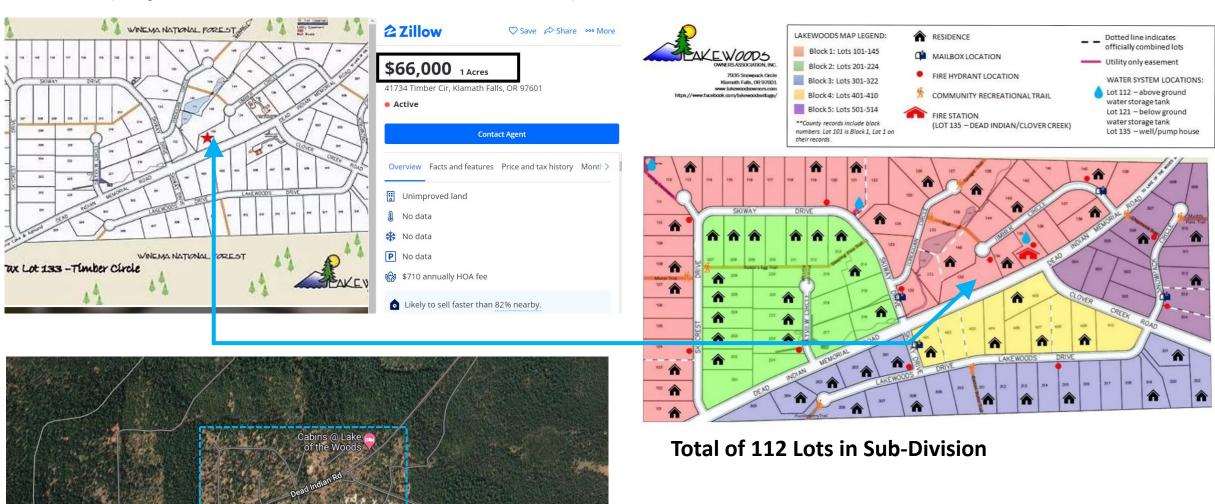

### Phase 1

Purchase the Land:

## \$66,000

This the last piece of bear land on the market. It's over an acre with utilities stubbed at the site and septic in the ground.