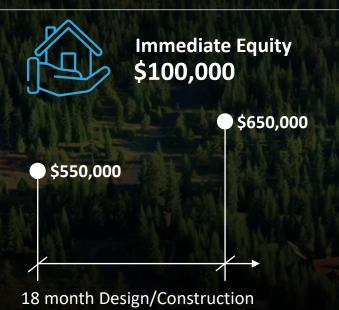

# What is the Ask? \$550,000 \*Estimated Pay Back Period 6.3 years

### Phase 1

Purchase the Land:

## \$66,000

This the last piece of bear land on the market. It's over an acre with utilities stubbed at the site and septic in the ground.

### Phase 2

Build the Structure:

## \$484,000

#### **Utilities/Permits/Arch/Construction**

- Acquire Capital for Construction (\$200 per square foot, i.e. 2,000sf = \$ 400,000 construction budget)

## Phase 3

Launch Branded Airbnb:

### \$400 per night

- Rent it as an AirBnb, Generate more capital and acquire more land and replicate the process. (Other homes in the Area are generating 8 - 10k per month in revenue from AirBnB.

**Average Monthly Revenue** \$7,200

Annual Projected Revenue = \$86,400