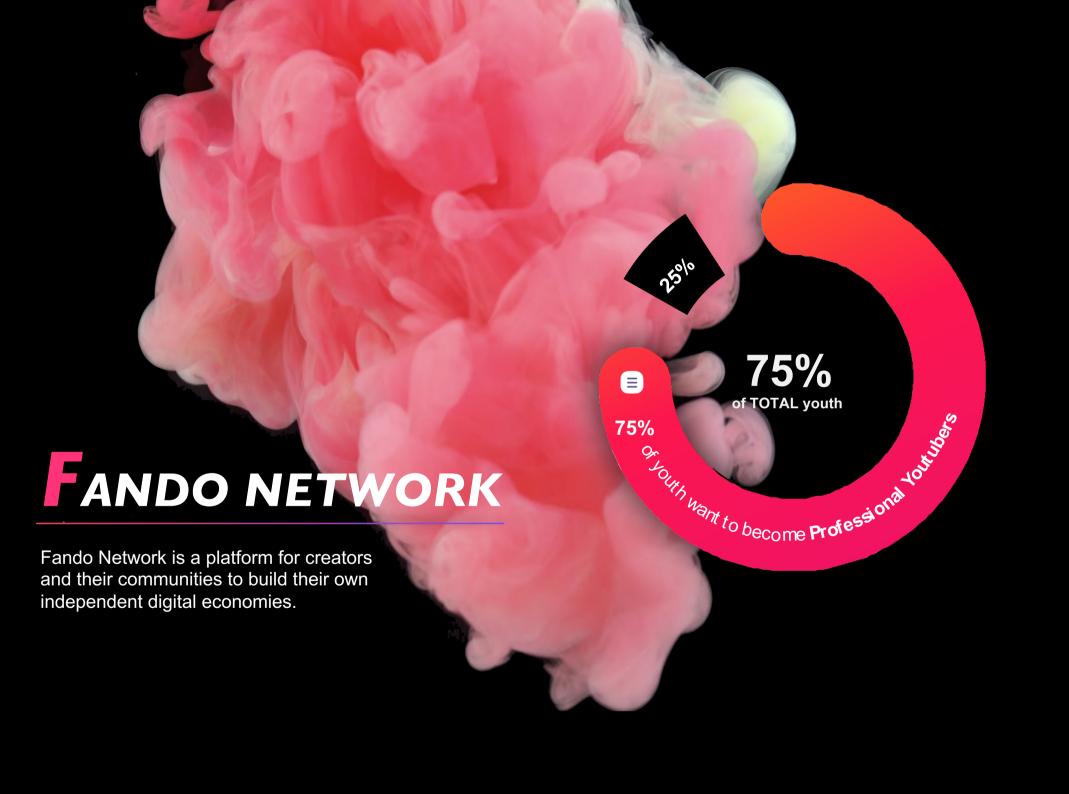

#### **Market Need & Solution**

Fans cannot participate in content creation and investment

Hard to integrate

Creators cannot integrate the community well, and need to optimize for max revenue

Hard to sustain

Shorter life cycles, higher cost of creation, and faster competition

A Network to connect and align fans, creators, brands, publishers, clubs and investors: **FANDO NETWORK** 

Gamified participation through NFTs leading to long-term engagement.

# FANDO NETWORK