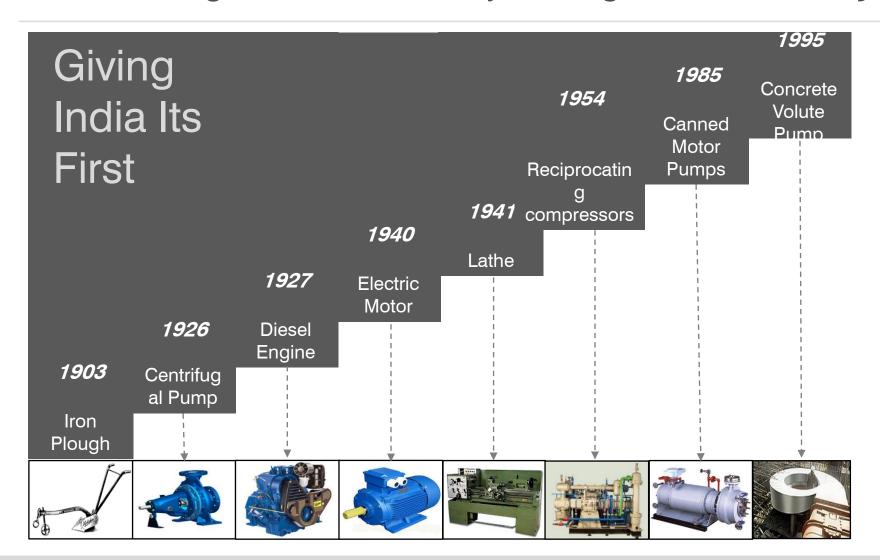

#### Contributing to Indian society through the KBL Way

"When Kirloskar started his business in 1888 he wondered Is life about problem Solving and making big profits or is there more inspiring life possible the one of innovation and sharing for a greater good and a bigger self fulfillment?"