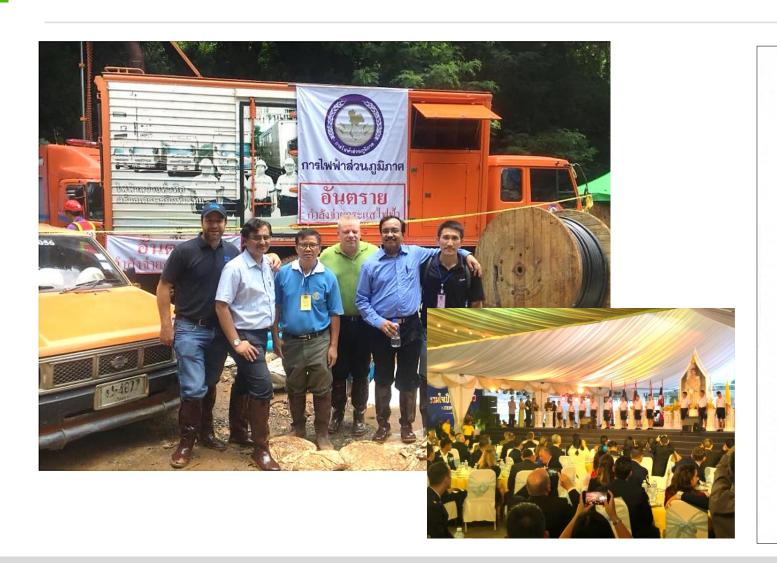

#### **Tham Luang Cave Rescue**

This is a moment of great joy. The rescue mission to bring out the boys of the Wild Boars football team and their coach from the flooded Tham Luang caves was a complete success, accomplished on 10 July 2018.

How this episode came about was something beyond control and we were all caught by surprise. Search and rescue had to be put together on the spot, right there and then. It's now clear that everyone of us rose to the challenge, in dealing and adapting to the changing demands of the situation. All parts of society pulled together — government, private sector and the general public alike, mustering whatever resources at their disposal, be they physical labour, ideas, donations, and, even, in one case, the ultimate sacrifice of life itself. The group in danger themselves were taking good care of their fellow sufferers in the most admirable manner. The outpouring of sympathy and concern from all corners of the world in support of both the group and their rescuers, were overwhelming. The rescue mission, however hard and arduous it proved, has indeed given rise to something of great beauty whose value is truly beyond measure.

I owe my deepest thanks to every single individual and every single body having a part in this mission. Clearly, there are important lessons to be drawn from this experience. The application of good management, knowledge, and technical expertise in a manner suited to the demands of the situation, are essential keys to success in overcoming obstacles and finding solution, not only in this context but equally, in the great task of national development itself. These essential keys should of course be accompanied by personal qualities of caution, self-discipline, control, and the ability to give one's utmost in working with others. The basic human virtue of helping one another in a spirit of generosity and love, is in itself a power of formidable strength which can make humankind go on living together in an everlasting peace.

Vajiralongkorm 12 July, 2018