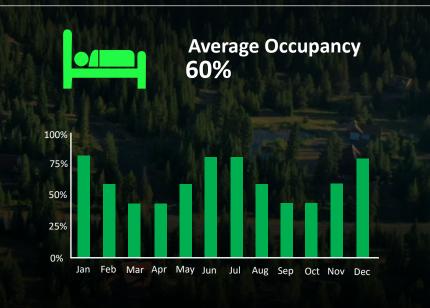

## Phase 3

Launch Branded Airbnb:

### \$400 per night

- Rent it as an AirBnb, Generate more capital and acquire more land and replicate the process. (Other homes in the Area are generating 8 - 10k per month in revenue from AirBnB.

**Average Monthly Revenue** \$7,200

Annual Projected Revenue = \$86,400