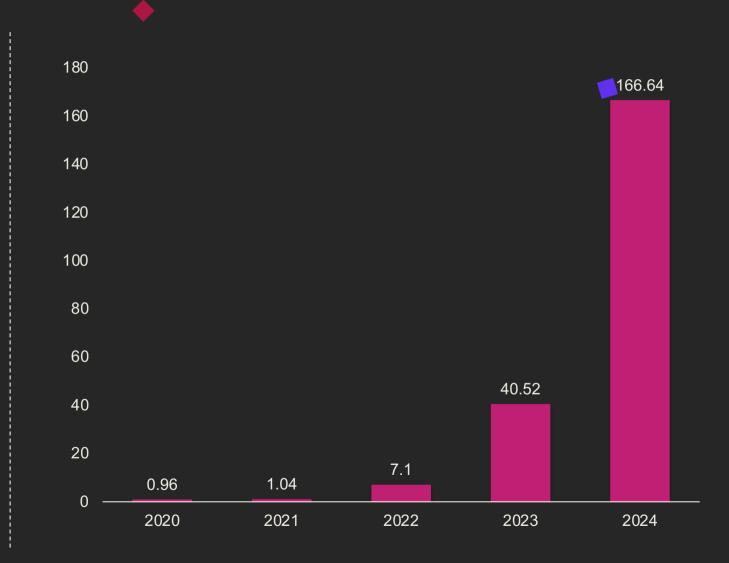

# **Traction**

2.33 MN
REGISTERED USERS

1.32 MN MAU

498 K

**14:11 MINUTES**AVG. TIME SPENT

127.33 MN
MONTHLY VIDEO
VIEWS

884 K
MONTHLY CONTENT
CREATED

2.5 K
INFLUENCERS &
BUSINESS ONBOARDED

75 +
CLUBS AND ASSOCIATIONS
ONBOARDED