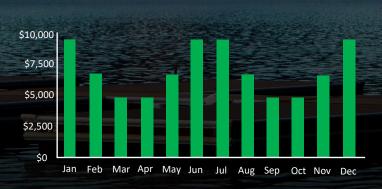

### \$400 per night

- Rent it as an AirBnb, Generate more capital and acquire more land and replicate the process. (Other homes in the Area are generating 8 - 10k per month in revenue from AirBnB.

**Average Monthly Revenue** \$7,200

Annual Projected Revenue = \$86,400