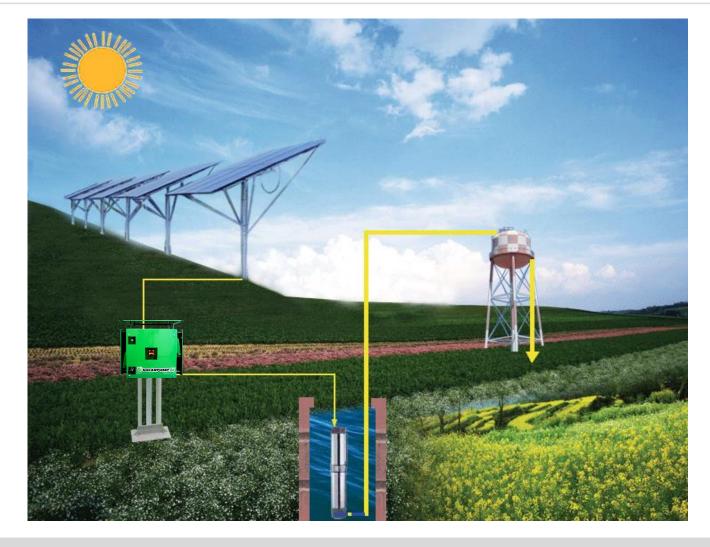

#### **Established in 2009**

KBTL is the BOI promoted head quarter and assembly plant for the KBL Group of companies for the East Asia region.

KBTL supplies fluid solutions and the delivery program includes listed fire pump sets, end suction, split case, multistage, side channel, vertical turbine, mag drive, solar powered and concrete volute pumps.

#### **Our Business**

Large & Medium Flow pumping solutions for complex fluid management system

Small pumps
for day-to-day use at households
and farms.

Valves
for industrial and large-scale applications

Hydel /PAT/PICO turbines

Power

Irrigation & Agriculture