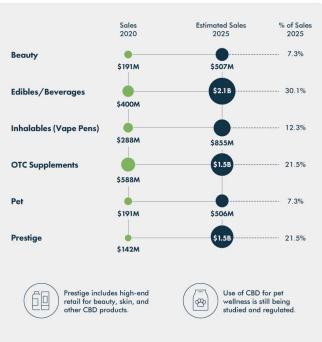

### U.S. CANNABIS PRODUCT TRENDS 2021-20

Understanding key trends in mature CBD markets such as the U.S. can help offer insight into future opportunities in European and Asian markets, which tend to be more focused on medical and wellness products.

### MARKET TRENDS 2020-2025

Source: MJBizDaily, Headse