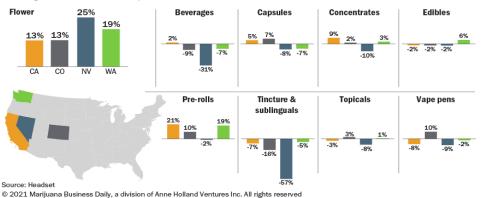

#### **Adult-Use Flower Prices Resilient as Demand Increases**

The average item price for retail smokable cannabis products stayed resilient in the wake of COVID-19 as other categories have stumbled when compared to 2020.

Average Item Price Last 90 days (Percent change from 2020)

A more mature market like the U.S. can give us some insight into how the recreational market could look in the future:

### U.S. CANNABIS PRODUCT TRENDS 2021-20

Understanding key trends in mature CBD markets such as the U.S. can help offer insight into future opportunities in European and Asian markets, which tend to be more focused on medical and wellness products.