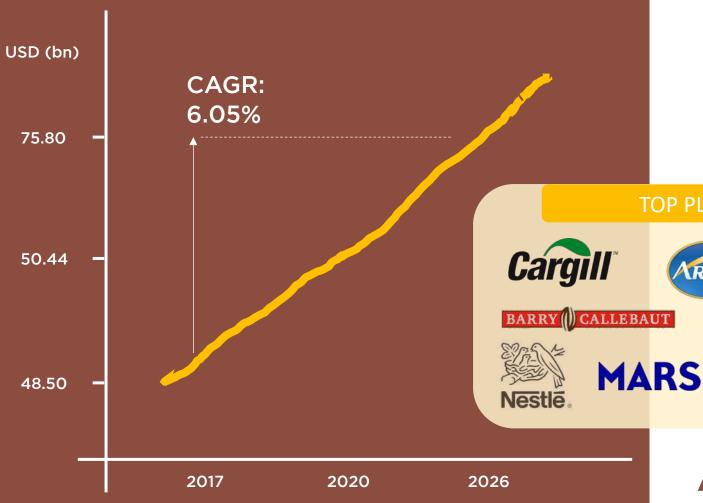

### GLOBAL MARKET

Global chocolate and cacao market in billion USD as published by Fior Markets

41.72

### TOP PLAYERS

**APAC GROWTH** 