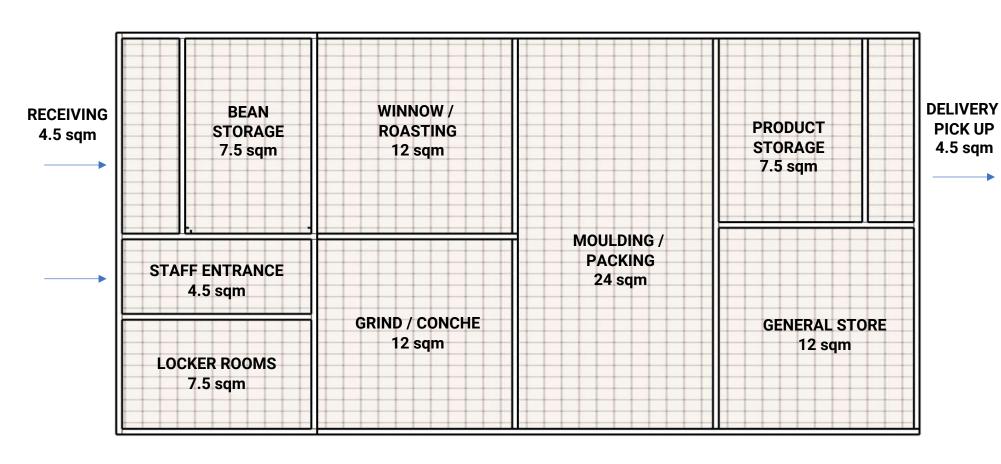

### **ROOM TO GROW**

100 sqm production + Office space + Shop front Ready for HACCP

3 phase power

Solid water pressure